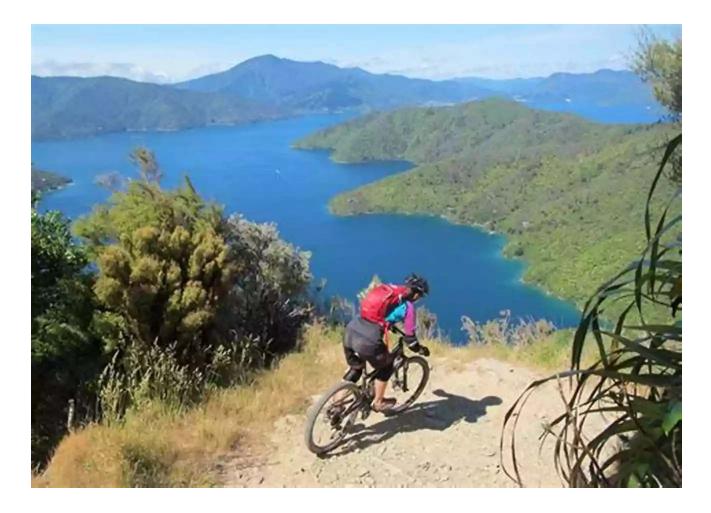

#### **Discovering Queen Charlotte Track**

Stretching over 71 kilometers, Queen Charlotte Track is nestled in the heart of the Marlborough Sounds on the South Island of New Zealand. This iconic trail winds its way through lush native forests, secluded bays, and pristine coastlines, offering hikers an awe-inspiring experience at every turn.

#### The Magnificent Landscapes

As you venture along Queen Charlotte Track, you'll be treated to an array of jawdropping landscapes that will leave you spellbound. From rugged hills blanketed in vibrant foliage to sweeping panoramas over the turquoise waters of the Marlborough Sounds, every step offers a new vista worthy of a postcard.

#### **Stunning Coastal Views**

Prepare to have your breath taken away as you reach the highest points of the track, revealing astonishing coastal views that stretch as far as the eye can see. Marvel at the contrasting colors of the rugged coastline against the deep blue waters, creating a picture-perfect scene that will forever be etched in your memory.