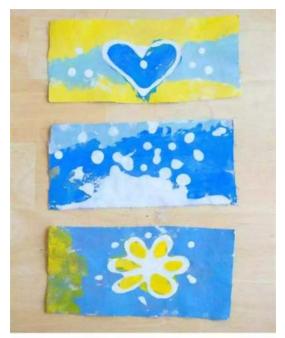

### Step-by-Step Guide: Creating a Colorful Fabric Art Piece

To give you a taste of fabric art, here's a step-by-step guide on creating a colorful fabric art piece:

- 1. Choose a fabric background: Select a piece of fabric that will serve as the base for your artwork.
- 2. Sketch your design: Use a fabric pencil or chalk to sketch your desired design onto the fabric.
- 3. Prepare small fabric pieces: Cut out smaller fabric pieces in various shapes and colors to use for applique.
- 4. Attach the fabric pieces: Position and pin the smaller fabric pieces onto the fabric background, ensuring they adhere to your sketched design.
- 5. Secure the fabric pieces: Use a needle and thread or fabric glue to permanently attach the fabric pieces to the background fabric.
- 6. Add details: Enhance your fabric art by including additional elements such as embroidery or fabric paint to create depth and dimension.
- 7. Finishing touches: Once all the elements are securely attached, trim any excess fabric and neatly finish the edges.
- 8. Showcase your masterpiece: Frame your fabric art or display it on a wall to showcase your creativity and add a unique touch to your home.

Fabric art allows you to explore your artistic side and create beautiful pieces that reflect your personality. With the right fabric, tools, and techniques, you can transform ordinary materials into fun and fabulous artworks. So, why not give it a try? Unleash your creativity and embark on a fabric art journey that will bring joy and satisfaction.